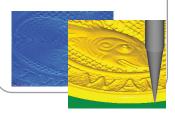

#### Create a toolpath and machine it on screen.

Fast, reliable, toolpaths are easily modified, letting you quickly sample a variety of cutting techniques for the perfect result. Watch as your part is cut with Mastercam's toolpath verification. Inspect the piece for surface finish and make sure it is exactly what you want, before it ever goes on the machine.

## Output G-code and cut it on your machine.

Quickly create G-code for your machine using Mastercam's extensive post processor library. The toolpaths produce machine-ready results, and these artistic components can always be machined into other parts programmed in Mastercam.