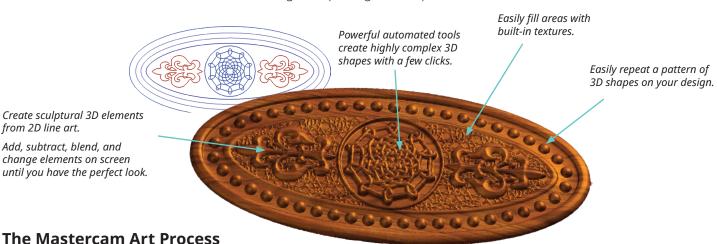

# Combining an Artist's Eye with a Computer's Ease

Mastercam brings its power and experience to artistic relief design and cutting with Mastercam Art. Quickly bring 2D sketches, clip art, photos, and CAD files to life by crafting them on screen and cutting them with easy, specialized toolpaths. With Mastercam Art, users can create everything from basic 2D art to sophisticated 3D sculptures in minutes, making it the ultimate tool for anyone trying to add that extra flair to their work.

# Fast and Easy Modeling Tools

Mastercam Art gives you a suite of modeling tools to turn 2D line art into 3D sculptures quickly by adding, subtracting, intersecting, and blending multiple organic shapes.

#### Import source file.

from 2D line art.

Mastercam Art converts clip art, CAD files, scanned sketches, or photos to flat, machinable geometry, giving you a basic palette from which to craft your finished model.

#### Build a 3D model.

Quickly create a full 3D sculpture and watch Mastercam Art "puff up" the artwork. Easily modify the model to make sure it is precisely what you want. Choose various application styles for each shape and regenerate the model to achieve your desired results.

#### Create a toolpath and machine it on screen.

Fast, reliable, toolpaths are easily modified, letting you quickly sample a variety of cutting techniques for the perfect result. Watch as your part is cut with Mastercam's toolpath verification. Inspect the piece for surface finish and make sure it is exactly what you want, before it ever goes on the machine.