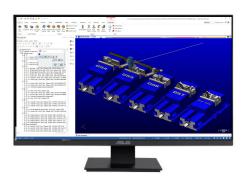

## **Cimquest Standard PC**

Intel i7 Processor
Professional Tower Case & Power Supply
Asus Mother Board
32 GB Ram
500GB Internal SSD
PNY Quadro 2000 Series PCIe Video Card
Integrated Sound / Gigabit Ethernet
DVD-ROM /Multi Card Reader
Logitech Wireless Keyboard & Mouse
Windows 10 Professional 64
APC Battery Backup with Harmonics-Voltage Regulator

## Cimquest Professional PC

Intel i7 Processor
Professional Tower Case & Power Supply
Asus Mother Board
64 GB Ram
500GB Internal SSD
PNY Quadro 4000 Series PCIe Video Card
Integrated Sound / Gigabit Ethernet
DVD-ROM /Multi Card Reader
Logitech Wireless Keyboard & Mouse
Windows 10 Professional 64
APC Battery Backup with Harmonics-Voltage Regulator