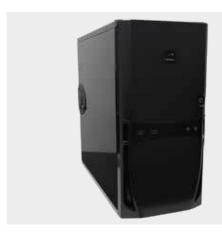

## **Cimquest Standard PC**

Intel i7 Processor
Professional Tower Case & Power Supply
Asus Mother Board
32 GB Ram
500GB Internal SSD
PNY Quadro 2000 Series PCIe Video Card
Integrated Sound / Gigabit Ethernet
DVD-ROM /Multi Card Reader
Logitech Wireless Keyboard & Mouse
Windows 10 Professional 64
APC Battery Backup with Harmonics-Voltage Regulator