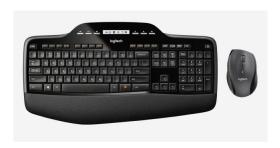

## **Cimquest Standard PC**

Intel i7 Processor
Professional Tower Case & Power Supply
Asus Mother Board
32 GB Ram
500GB Internal SSD
PNY Quadro 2000 Series PCIe Video Card
Integrated Sound / Gigabit Ethernet
DVD-ROM /Multi Card Reader
Logitech Wireless Keyboard & Mouse
Windows 10 Professional 64
APC Battery Backup with Harmonics-Voltage Regulator

## Cimquest Professional PC

Intel i7 Processor
Professional Tower Case & Power Supply
Asus Mother Board
64 GB Ram
500GB Internal SSD
PNY Quadro 4000 Series PCIe Video Card
Integrated Sound / Gigabit Ethernet
DVD-ROM /Multi Card Reader
Logitech Wireless Keyboard & Mouse
Windows 10 Professional 64
APC Battery Backup with Harmonics-Voltage Regulator